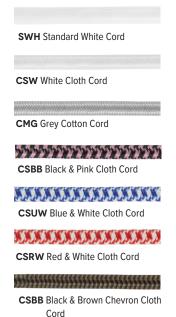

-----------------------------------------------------------------------|--------------|
| CODE                                                                                      | LENGTH (L)   |
| CN36                                                                                      | 36" (3 Feet) |
| CN48                                                                                      | 48" (4 Feet) |
| CN60                                                                                      | 60" (5 Feet) |
| CN72                                                                                      | 72" (6 Feet) |
| Custom lengths available upon request, please contact factory for additional information. |              |

## **CSA LISTED CORD OPTIONS**

Damp or Dry Locations