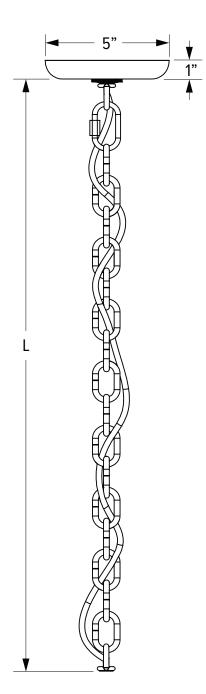

## **CHAIN HUNG PENDANTS**

Rugged and industrial, a chain mounting supplies our lights with a timeless yet still contemporary aesthetic. A fashionable cord — in your choice of style and color — is weaved through the chain, giving the mounting a touch of color. Along with the aesthetic benefits, the 4-guage chain provides extra durability to the pendant's design. When it's time to install the pendant, a Quick Link allows simple on-site adjustments to the chain's length.

| CHAIN HUNG (CNXX)                                                                         |              |
|-------------------------------------------------------------------------------------------|--------------|
| CODE                                                                                      | LENGTH (L)   |
| CN36                                                                                      | 36" (3 Feet) |
| CN48                                                                                      | 48" (4 Feet) |
| CN60                                                                                      | 60" (5 Feet) |
| CN72                                                                                      | 72" (6 Feet) |
| Custom lengths available upon request, please contact factory for additional information. |              |