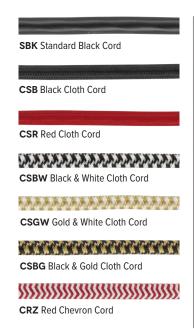

-------------------------------------------------------------------------|--------------|
| CODE                                                                                      | LENGTH (L)   |
| CN36                                                                                      | 36" (3 Feet) |
| CN48                                                                                      | 48" (4 Feet) |
| CN60                                                                                      | 60" (5 Feet) |
| CN72                                                                                      | 72" (6 Feet) |
| Custom lengths available upon request, please contact factory for additional information. |              |

## **CSA LISTED CORD OPTIONS**

Damp or Dry Locations